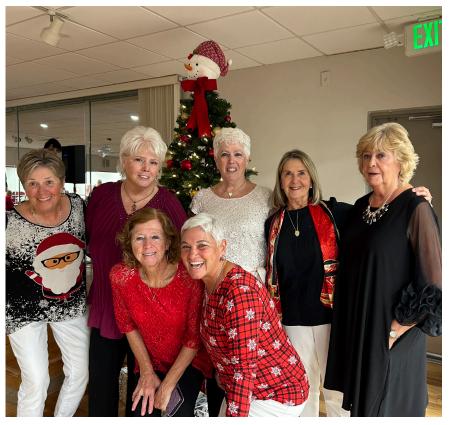

### Las Verdes Italian American Club

On December 10th the Italian American club hosted a hoilday party for members of the club. At this party they asked that members purchase a gift for distribution to needy families of our community. The gifts for toddlers and young children include baby clothes, toys, supplies ie diapers etc. On Monday, December 11th they transported these gifts to Emanuel Church for distribution. Here are some pictures of the kind people that went to the party and donated gifts for families in need.

## Las Verdes Italian American Club Holiday Pictures Continued...

Thank you to all the members
that participated!

Your donations and support
are very much appreciated!