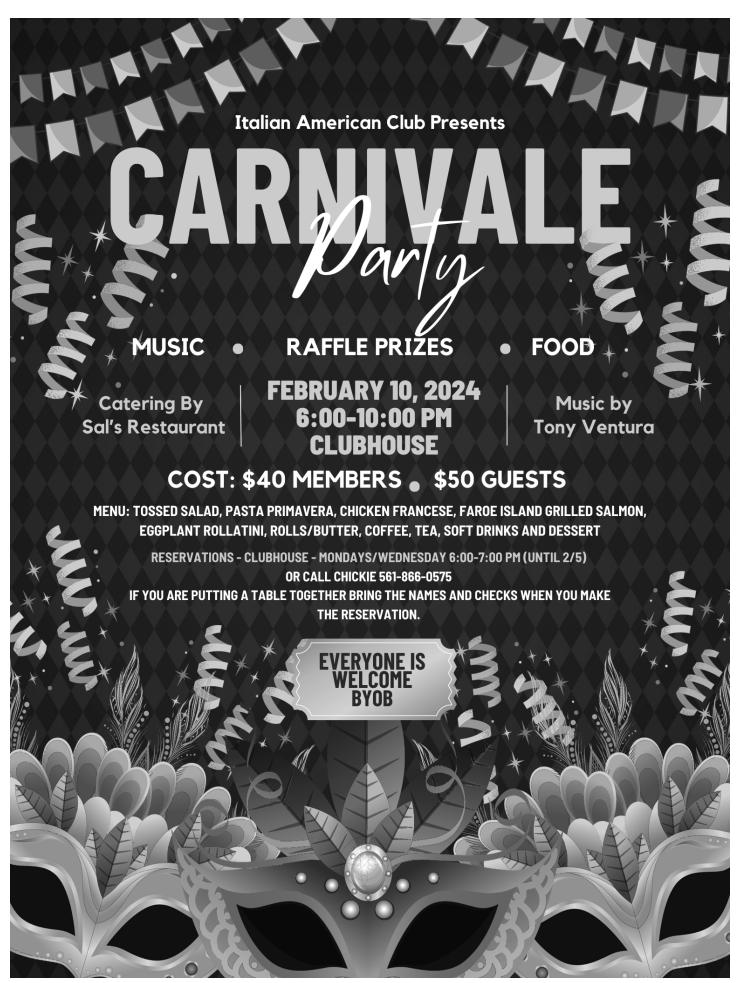

Our annual **Carnivale** will be held on **Saturday**, **February 10**, **2024**. Because of the early date we will be taking reservations in December. As soon as we have the details we will be informing our members.

Tony Ventura will be providing the music for our dancing pleasure.

We have a wonderful cruise planned for March 16th to the 24th. Several of our members have booked it.

And to close our season on **April 14th 2024** we will have our Annual Picnic. **Park Avenue Grill** will be catering it and Vinnie will provide the entertainment.