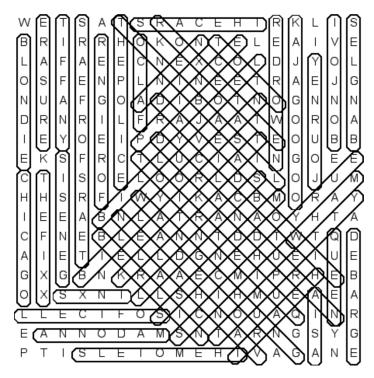

## **May Word Search**

Find and circle all of the 1980's music artists that are hidden in the grid. The remaining letters spell the name of a hit song by the Bangles.

| W | Е | Т | S | А | Т | S | R | А | С | Е | Н | Т | R | Κ | L | T | S |
|---|---|---|---|---|---|---|---|---|---|---|---|---|---|---|---|---|---|
| В | R | 1 | R | R | Н | 0 | Κ | 0 | Ν | Т | Е | L | Е | А | Ι | ۷ | Е |
| L | А | F | А | Е | Е | С | Ν | Е | Х | С | 0 | L | D | J | Υ | 0 | L |
| 0 | S | F | Е | Ν | Ρ | L | Ν | Ι | Ν | Е | Е | Т | R | А | Е | J | G |
| Ν | U | А | F | G | 0 | А | D | L | В | 0 | Т | Ν | 0 | G | Ν | Ν | Ν |
| D | R | Ν | R | 1 | L | F | R | А | J | А | А | Т | W | 0 | R | 0 | А |
| Ι | Е | Υ | 0 | Е | I | Ρ | D | Υ | ۷ | Е | S | Т | Е | 0 | U | В | В |
| Е | Κ | S | F | R | С | Т | L | U | С | T | А | I | Ν | G | 0 | Е | Е |
| С | Т | Ι | S | 0 | Е | L | 0 | 0 | R | L | D | S | L | 0 | J | U | Μ |
| Н | Н | S | R | F | I | W | Υ | L | Κ | А | С | В | М | 0 | R | А | Υ |
| L | Е | Е | А | в | Ν | L | А | Т | R | А | Ν | А | 0 | Υ | Н | Т | А |
| С | F | Ν | Е | В | L | Е | А | Ν | Ν | Т | D | D | Т | W | Т | Q | D |
| А | Ι | Е | Т | Ι | Е | L | L | D | G | Ν | Е | Н | U | Е | Ι | U | Е |
| G | Х | G | В | Ν | Κ | R | А | А | Е | С | М | Ι | Ρ | R | Н | Е | В |
| 0 | Х | S | Х | Ν | Ι | L | L | S | Н | Ι | Н | М | U | Е | А | Е | А |
| L | L | Е | С | Т | F | 0 | S | Ι | С | Ν | 0 | U | А | Q | Ι | Ν | R |
| Е | А | Ν | Ν | 0 | D | А | М | S | Ν | Т | А | R | Ν | G | S | Υ | G |
| Ρ | Т | 1 | S | L | Е | Т | 0 | М | Е | Н | Т | V | А | G | А | Ν | Е |

| ASIA        | ERASURE    | NENA            | THE FIXX   |
|-------------|------------|-----------------|------------|
| BANGLES     | EURYTHMICS | NEW ORDER       | THE MOTELS |
| BERLIN      | FALCO      | PRINCE          | THE POLICE |
| BILLY JOEL  | FOREIGNER  | QUEEN           | TIFFANY    |
| BILLY OCEAN | GENESIS    | QUIET RIOT      | TOM PETTY  |
| BLONDIE     | HEART      | ROXETTE         | TONI BASIL |
| BON JOVI    | INXS       | SCANDAL         | тото       |
| CHICAGO     | JOURNEY    | SOFT CELL       | VAN HALEN  |
| DAVID BOWIE | KAJAGOOGOO | TALK TALK       | WANG CHUNG |
| DEBARGE     | MADNESS    | TEARS FOR FEARS | WHAM!      |
| DURAN DURAN | MADONNA    | THE CARS        |            |

### **Word Search Solution**

The hidden song title is: WALK LIKE AN EGYPTIAN