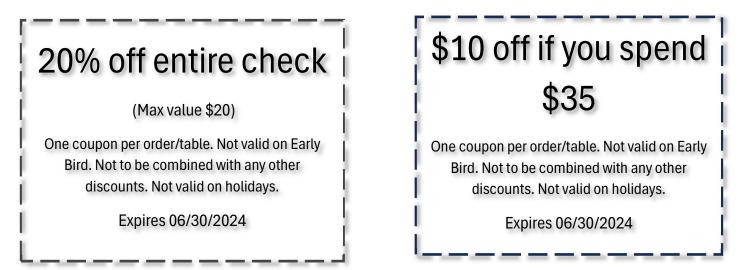

## Sal's Italian Ristorante in Delray Beach

4801 Linton Blvd #12A, Delray Beach FL 33445

Sign up for our reward program and every time you dine in with us get 7% back to use towards your next meal. Early Bird dinner special between 3pm-6pm. Happy hour on wine from open till 6pm.