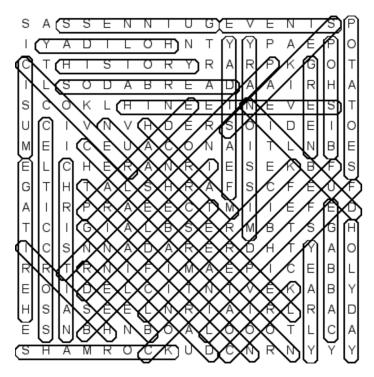

### St. Patrick's Day Word Search

Find and circle all of the words that are hidden in the grid. The remaining 34 letters spell a secret message.

| s | А | s | s      | Е | Ν      | Ν | Ι | U | G | Е | $\vee$ | Е | Ν      | Т | S | Ρ |
|---|---|---|--------|---|--------|---|---|---|---|---|--------|---|--------|---|---|---|
| Ι | Υ | А | D      | Ι | L      | 0 | Н | Ν | Т | Υ | Υ      | Ρ | А      | Е | Ρ | 0 |
| С | Т | Н | Ι      | S | Т      | 0 | R | Υ | R | А | R      | Ρ | Κ      | G | 0 | Т |
| Ι | L | S | 0      | D | А      | в | R | Е | А | D | А      | А | Ι      | R | Н | А |
| S | С | 0 | Κ      | L | Н      | Т | Ν | Е | Е | Т | Ν      | Е | $\vee$ | Е | S | Т |
| U | С | Ι | $\vee$ | Ν | $\vee$ | Н | D | Е | R | S | 0      | Ι | D      | Е | Ι | 0 |
| М | Е | Ι | С      | Е | U      | А | С | 0 | Ν | А | Ι      | Т | L      | Ν | В | Е |
| Е | L | С | Н      | Е | R      | А | Ν | R | Ι | Е | S      | Е | Κ      | в | F | S |
| G | Т | Н | Т      | А | L      | S | Н | R | А | F | S      | С | F      | Е | U | F |
| А | Ι | R | Ρ      | R | А      | Е | Е | С | Т | М | Ι      | Ι | Е      | F | Е | D |
| Т | С | Ι | G      | Ι | А      | L | в | S | Е | R | М      | в | Т      | S | G | Н |
| Ι | С | S | Ν      | Ν | А      | D | А | R | Е | R | D      | Н | Т      | Υ | А | 0 |
| R | R | Т | R      | Ν | Ι      | F | Ι | М | А | Е | Ρ      | Ι | С      | Е | в | L |
| Е | 0 | Ι | D      | Е | L      | С | Ι | Т | Ν | Т | $\vee$ | Е | Κ      | А | в | Υ |
| Н | S | А | S      | Е | Е      | L | Ν | R | Ι | А | Ι      | R | L      | R | А | D |
| Е | S | Ν | в      | Н | Ν      | в | 0 | А | L | 0 | 0      | 0 | Т      | L | С | А |
| s | Н | А | М      | R | 0      | С | Κ | U | D | С | Ν      | R | Ν      | Υ | Υ | Υ |

| BEER         | DANCING   | HOLY DAY     | POTATOES    |
|--------------|-----------|--------------|-------------|
| BELFAST      | DUBLIN    | IRELAND      | SEVENTEENTH |
| BISHOP       | EVENTS    | IRISH        | SHAMROCK    |
| CABBAGE      | FEAST DAY | LEPRECHAUN   | SNAKES      |
| CELEBRATION  | FESTIVAL  | LIMERICK     | SODA BREAD  |
| CELTIC CROSS | GREEN     | MARCH        | TRADITION   |
| CHRISTIAN    | GUINNESS  | MISSIONARY   | YEARLY      |
| CLOVER       | HERITAGE  | MUSIC        |             |
| CORK         | HISTORY   | PARADE       |             |
| CORNED BEEF  | HOLIDAY   | PATRON SAINT |             |
|              |           |              |             |

### **Word Search Solution**

The hidden message is:SAINT PATRICK LIVED IN THE FIFTH CENTURY